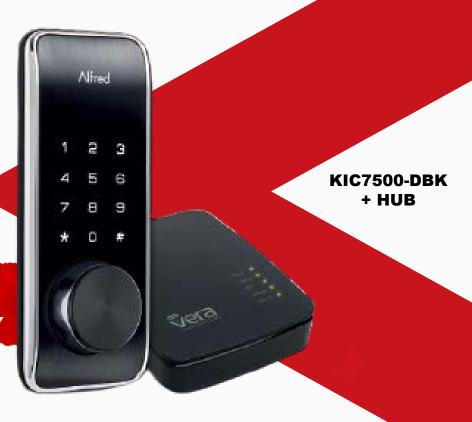

# Alfred<sup>™</sup>

FEATURING CLOUD BASED LOCK MANAGEMENT WITH KEYINCLOUD TECHNOLOGY

# A SMARTER PIN PAD

- Store up to 20 pin codes
- Create pin codes for different users
- Create one-time pin codes
- Create time-sensitive pin codes
- Ideal for short-term rental applications

#### SECURE HOUSEKEEPING

- Know who is entering your house and when
- Deadbolt unlocked with smartphone/pin codes
- Lock body features 1" projection deadbolt
- Touch sensitive screen for pin code entry
- Intertek 20-minute fire-rated
- Hardened steel roller for enhanced security
- Meets residential high-rise codes
- Easy to install deadbolt
- Bluetooth enabled
- Voice prompts in 5 languages: English, French,
  Spanish, Portuguese and Mandarin
- Optional Z-Wave technology

# **CERTIFICATIONS**

| Finish               | Chrome                                                                              |
|----------------------|-------------------------------------------------------------------------------------|
| Dimension            | 2.67"x 6.77" (6.8cm x 17.2cm)                                                       |
| Latch Bolt           | Adjustable 2 3/4", 2 3/8" backset, 3 faceplates square corner/round corner/drive in |
| Hand                 | Reversible                                                                          |
| Emergency Key        | Available on DB2-B version                                                          |
| Touch Keypad         | Standard 12 button keyboard                                                         |
| Length of Pin Code   | 4-12 Digits                                                                         |
| Number of Users      | 20 Users                                                                            |
| Power                | Battery (4AA)                                                                       |
| Emergency Power Port | Yes                                                                                 |
| Working Humidity     | 15%-90% RH                                                                          |
| Door Thickness       | 40-60mm                                                                             |