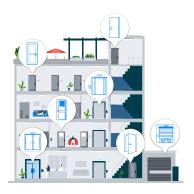

### Design your complete access control solution.

From common areas and residential doors to service rooms, we have you covered — even when it comes to those hard-to-secure entries like elevators and parking garages. Choose from customized hardwired or smart lock solutions below, then control them all from wherever you are with KeyinCloud universal access control.