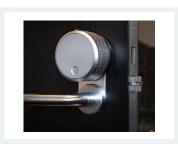

#### **Yale Connected Unit Door Hardware Options**

Multi-Family Unit Doors, Deadbolts, Levers, Mortise Locks, and Interconnected Deadbolts

**Lever Mortise** 

**Interconnected Deadbolt** 

**August Deadbolt** 