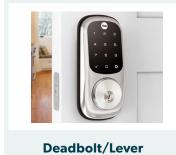

#### **Yale Connected Unit Door Hardware Options**

Multi-Family Unit Doors, Deadbolts, Levers, Mortise Locks, and Interconnected Deadbolts

**Lever Mortise** 

**Interconnected Deadbolt** 

**August Deadbolt** 