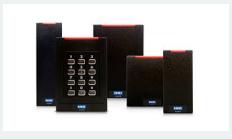

## **HID and Mercury Security Commercial Common Door Control**

Main Entrances, Common Doors, Elevators, Garages, and High Traffic Access Areas

**HID KeyPads and Readers** 