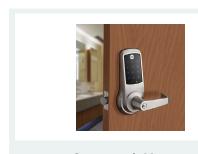

#### **Yale Connected Unit Door Hardware Options**

Multi-Family Unit Doors, Deadbolts, Levers, Mortise Locks, and Interconnected Deadbolts

**Lever Mortise** 

**Interconnected Deadbolt** 

**August Deadbolt** 