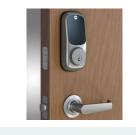

#### **Yale (nexTouch) Commercial Connected Door Hardware Options**

Maintenance, Gyms, Bathrooms, Stairwells, Offices, Conference Rooms, IT Closets, etc.

**Commercial Lever** 

**Lever Mortise** 

**Lever with Exit Trim** 