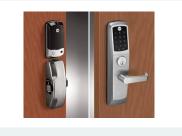

#### **Yale Connected Unit Door Hardware Options**

Multi-Family Unit Doors, Deadbolts, Levers, Mortise Locks, and Interconnected Deadbolts

**Lever Mortise** 

**Interconnected Deadbolt** 

**August Deadbolt** 

#### **Yale (nexTouch) Commercial Connected Door Hardware Options**

Maintenance, Gyms, Bathrooms, Stairwells, Offices, Conference Rooms, IT Closets, etc.

**Commercial Lever** 

**Lever Mortise** 

**Lever with Exit Trim** 