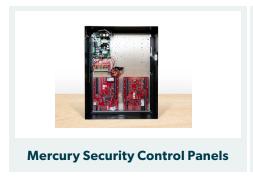

## **HID and Mercury Security Commercial Common Door Control**

Main Entrances, Common Doors, Elevators, Garages, and High Traffic Access Areas

**HID KeyPads and Readers** 